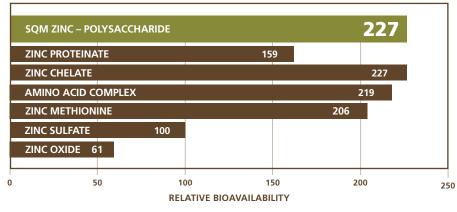

Thirty years of compiled research shows that target tissues absorb SQM trace minerals in ample quantities and concentrations. Only SQM protected minerals use PolyTransport technology, effectively delivering the bioavailable trace minerals animals need to ward off problems, stay strong in harsh conditions and realize their full potential. With SQM, better mineral absorption means your animal is thriving and less waste is impacting the environment.

Source: Feed Management, December 1996

SQM™Zinc SQM™Copper SQM™Manganese SQM™Magnesium SQM™Iron